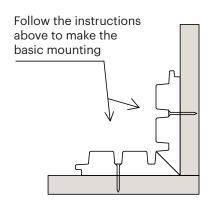

| LunaThermo-D  |
| species            | Nordic spruce |
| length (m)         | 3,0 - 5,4     |
| m/m²               | 7,57          |
| joist spacing (mm) | 600           |



## **OUTDOOR AND CEILINGS, mounting with screws:**



#### **INDOOR**, mounting with nailing:







# **LUNA TRIPLE SHADOW 32x140**

# **Guideline for Luna Triple Shadow installation**

### **Luna Triple Shadow corner installation**

#### Miter 60 degree corner:



Screw the corner from opposite sides at different heights



## Miter 90 degree corner:



Screw the corner from opposite sides at different heights



### **Basic 90 degree corner:**









# **LUNA TRIPLE SHADOW 32X140**

# **Guideline for Luna Triple Shadow installation**

### 3 ways to install internal corners

### 1st way:



#### 2nd way:







#### 3rd way:





Provide adequate support structure in accordance with your local building regulations. Do not install lamps or other heavy objects directly to the product.