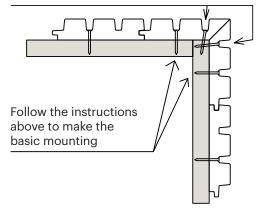

### **Luna Triple Shadow corner installation**

## Miter 90 degree corner:

Screw the corner from opposite sides at different heights