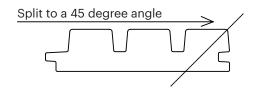

### **Luna Triple Shadow corner installation**

## Miter 90 degree corner:

Screw the corner from opposite sides at different heights