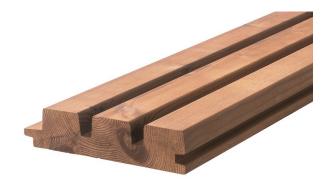

# **Guideline for Luna Triple Shadow installation**

Luna Triple Shadow 3D effect with easy installation in indoor and outdoor use.

| dimensions (mm)    | 32x140        |
|--------------------|---------------|
| class              | LunaThermo-D  |
| species            | Nordic spruce |
| length (m)         | 3,0 - 5,4     |
| m/m²               | 7,57          |
| joist spacing (mm) | 600           |