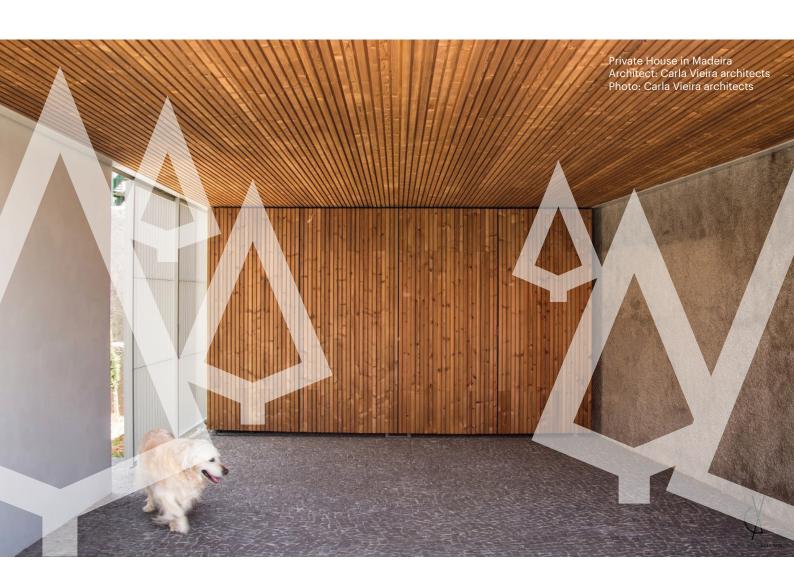

# **Guideline for Luna Triple Shadow installation**

Luna Triple Shadow 3D effect with easy installation in indoor and outdoor use.

| dimensions (mm)    | 32x140        |
|--------------------|---------------|
| class              | LunaThermo-D  |
| species            | Nordic spruce |
| length (m)         | 3,0 - 5,4     |
| m/m²               | 7,57          |
| joist spacing (mm) | 600           |