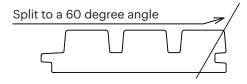

### **Luna Triple Shadow corner installation**

#### Miter 60 degree corner:

Screw the corner from opposite sides at different heights