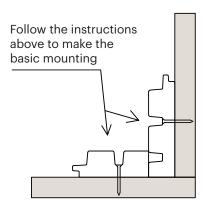

| species            | Nordic spruce |
| length (m)         | 3,0 - 5,4     |
| m/m²               | 7,57          |
| joist spacing (mm) | 600           |



## **OUTDOOR AND CEILINGS, mounting with screws:**



#### **INDOOR**, mounting with nailing:







# **LUNA TRIPLE SHADOW 32x140**

# **Guideline for Luna Triple Shadow installation**

### **Luna Triple Shadow corner installation**

#### Miter 60 degree corner:



Screw the corner from opposite sides at different heights



## Miter 90 degree corner:



Screw the corner from opposite sides at different heights



### **Basic 90 degree corner:**









# **LUNA TRIPLE SHADOW 32X140**

# **Guideline for Luna Triple Shadow installation**

### 3 ways to install internal corners

### 1st way:



#### 2nd way:







#### 3rd way:





Provide adequate support structure in accordance with your local building regulations. Do not install lamps or other heavy objects directly to the product.