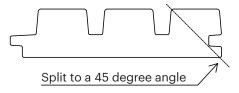

#### Miter 60 degree corner:

Screw the corner from opposite sides at different heights