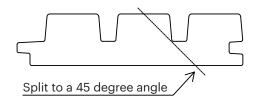

| LunaThermo-D  |
| species            | Nordic spruce |
| length (m)         | 3,0 - 5,4     |
| m/m²               | 7,57          |
| joist spacing (mm) | 600           |



## **OUTDOOR AND CEILINGS, mounting with screws:**



#### **INDOOR**, mounting with nailing:







# **LUNA TRIPLE SHADOW 32x140**

# **Guideline for Luna Triple Shadow installation**

### **Luna Triple Shadow corner installation**

#### Miter 60 degree corner:



Screw the corner from opposite sides at different heights



## Miter 90 degree corner:



Screw the corner from opposite sides at different heights



### **Basic 90 degree corner:**









# **LUNA TRIPLE SHADOW 32X140**

# **Guideline for Luna Triple Shadow installation**

### 3 ways to install internal corners

### 1st way:



#### 2nd way:







#### 3rd way:





Provide adequate support structure in accordance with your local building regulations. Do not install lamps or other heavy objects directly to the product.