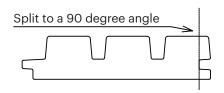

ple Shadow 3D effect with easy installation in indoor and outdoor use.

| dimensions (mm)    | 32x140        |
|--------------------|---------------|
| class              | LunaThermo-D  |
| species            | Nordic spruce |
| length (m)         | 3,0 - 5,4     |
| m/m²               | 7,57          |
| joist spacing (mm) | 600           |



## **OUTDOOR AND CEILINGS, mounting with screws:**



#### **INDOOR**, mounting with nailing:







# **LUNA TRIPLE SHADOW 32x140**

# **Guideline for Luna Triple Shadow installation**

### **Luna Triple Shadow corner installation**

#### Miter 60 degree corner:



Screw the corner from opposite sides at different heights



## Miter 90 degree corner:



Screw the corner from opposite sides at different heights



### **Basic 90 degree corner:**









# **LUNA TRIPLE SHADOW 32X140**

# **Guideline for Luna Triple Shadow installation**

### 3 ways to install internal corners

### 1st way:



#### 2nd way:







#### 3rd way:





Provide adequate support structure in accordance with your local building regulations. Do not install lamps or other heavy objects directly to the product.