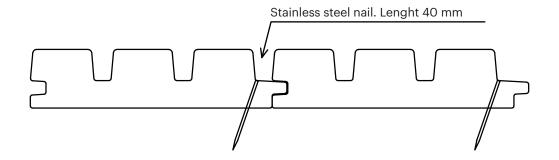

# **LUNA TRIPLE SHADOW**

32x140
INSTALLATION GUIDE



# **LUNA TRIPLE SHADOW 32x140**

# **Guideline for Luna Triple Shadow installation**

Luna Triple Shadow 3D effect with easy installation in indoor and outdoor use.

| dimensions (mm)    | 32x140        |
|--------------------|---------------|
| class              | LunaThermo-D  |
| species            | Nordic spruce |
| length (m)         | 3,0 - 5,4     |
| m/m²               | 7,57          |
| joist spacing (mm) | 600           |



## **OUTDOOR AND CEILINGS, mounting with screws:**



#### **INDOOR**, mounting with nailing:







# **LUNA TRIPLE SHADOW 32x140**

# **Guideline for Luna Triple Shadow installation**

### **Luna Triple Shadow corner installation**

#### Miter 60 degree corner:



Screw the corner from opposite sides at different heights



## Miter 90 degree corner:



Screw the corner from opposite sides at different heights



### **Basic 90 degree corner:**









# **LUNA TRIPLE SHADOW 32X140**

# **Guideline for Luna Triple Shadow installation**

### 3 ways to install internal corners

### 1st way:



#### 2nd way:







#### 3rd way:





Provide adequate support structure in accordance with your local building regulations. Do not install lamps or other heavy objects directly to the product.