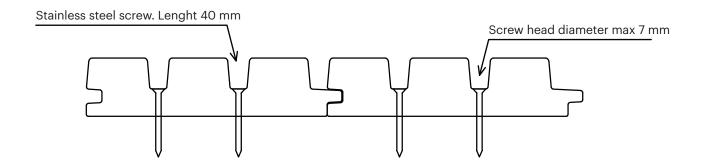

# **LUNA TRIPLE SHADOW**

32x140
INSTALLATION GUIDE



# **LUNA TRIPLE SHADOW 32x140**

# **Guideline for Luna Triple Shadow installation**

Luna Triple Shadow 3D effect with easy installation in indoor and outdoor use.

| dimensions (mm)    | 32x140        |
|--------------------|---------------|
| class              | LunaThermo-D  |
| species            | Nordic spruce |
| length (m)         | 3,0 - 5,4     |
| m/m²               | 7,57          |
| joist spacing (mm) | 600           |



## **OUTDOOR AND CEILINGS, mounting with screws:**



#### **INDOOR**, mounting with nailing:







# **LUNA TRIPLE SHADOW 32x140**

# **Guideline for Luna Triple Shadow installation**

### **Luna Triple Shadow corner installation**

#### Miter 60 degree corner:



Screw the corner from opposite sides at different heights



## Miter 90 degree corner:



Screw the corner from opposite sides at different heights



### **Basic 90 degree corner:**









# **LUNA TRIPLE SHADOW 32X140**

# **Guideline for Luna Triple Shadow installation**

### 3 ways to install internal corners

### 1st way:



#### 2nd way:







#### 3rd way:





Provide adequate support structure in accordance with your local building regulations. Do not install lamps or other heavy objects directly to the product.