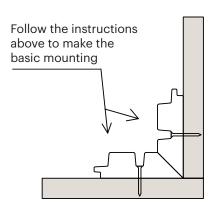

| LunaThermo-D  |
| species            | Nordic spruce |
| length (m)         | 3,0 - 5,4     |
| m/m²               | 7,57          |
| joist spacing (mm) | 600           |



## **OUTDOOR AND CEILINGS, mounting with screws:**



#### **INDOOR**, mounting with nailing:







# **LUNA TRIPLE SHADOW 32x140**

# **Guideline for Luna Triple Shadow installation**

### **Luna Triple Shadow corner installation**

#### Miter 60 degree corner:



Screw the corner from opposite sides at different heights



## Miter 90 degree corner:



Screw the corner from opposite sides at different heights



### **Basic 90 degree corner:**









# **LUNA TRIPLE SHADOW 32X140**

# **Guideline for Luna Triple Shadow installation**

### 3 ways to install internal corners

### 1st way:



#### 2nd way:







#### 3rd way:





Provide adequate support structure in accordance with your local building regulations. Do not install lamps or other heavy objects directly to the product.