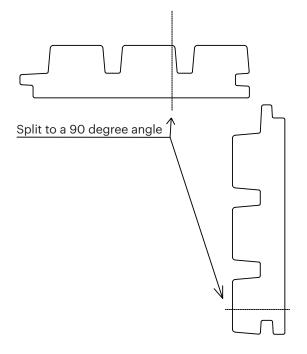

## Miter 90 degree corner:

Screw the corner from opposite sides at different heights