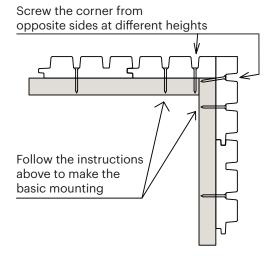

### **Luna Triple Shadow corner installation**

## Miter 90 degree corner:

Screw the corner from opposite sides at different heights