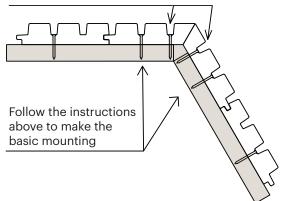

### **Luna Triple Shadow corner installation**

#### Miter 60 degree corner:

Screw the corner from opposite sides at different heights